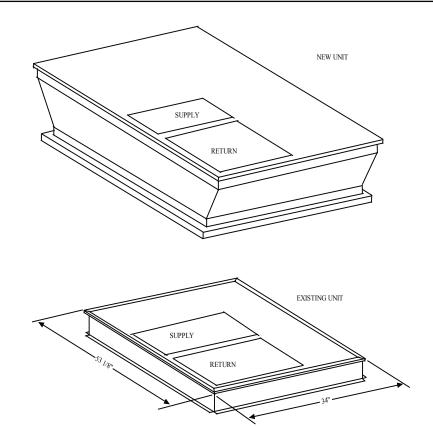

## Curb Adapter Information

- These curb adapters have been designed from HVAC unit literature. Actual job site dimensions have not been taken. Field alterations an reinforcements may be required of site dimensions vary from literature.
- Before ordering curb adapter, contractor must confirm that dimensions of existing curb on job site matches dimensions of existing curb on this drawing.
- Before new HVAC unit is set in place inspect structural stability of existing curb and building's roof load capability. Reinforce if required.
- All curb adapters will increase the system's external static pressure and must be included when calculating unit requirements.
- 5) Follow all local and state laws when installing curb adapters.