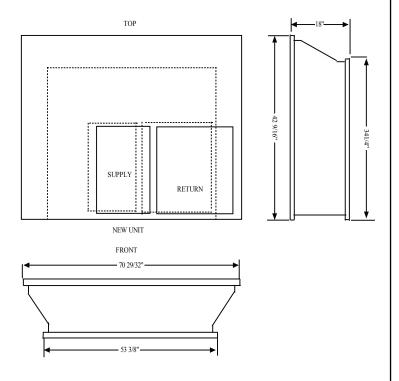

## Curb Adapter Information

- These curb adapters have been designed from HVAC unit literature. Actual job site dimensions have not been taken. Field alterations an reinforcements may be required of site dimensions vary from literature.
- Before ordering curb adapter, contractor must confirm that dimensions of existing curb on job site matches dimensions of existing curb on this drawing.
- Before new HVAC unit is set in place inspect structural stability of existing curb and building's roof load capability. Reinforce if required.
- All curb adapters will increase the system's external static pressure and must be included when calculating unit requirements.
- 5) Follow all local and state laws when installing curb adapters.